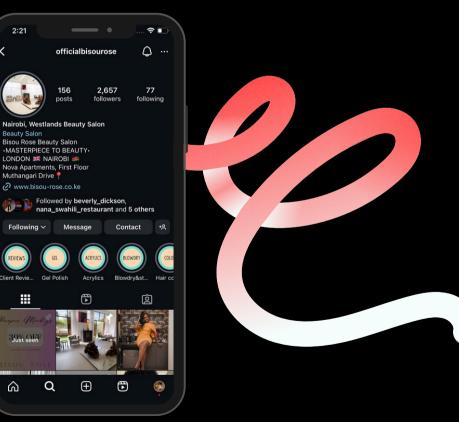

#### **01** Background

Bisou Rose Beauty Salon A London style unisex salon with a niché in the world of beauty and style.

## 02

Solution

S7rong Creative elevated Bisou Rose Beauty Salon through stunning photography and engaging cinematography, showcasing their services and ambiance. Our tailored social media management strategy increased brand awareness and engagement, driving customer interest and foot traffic to the salon.