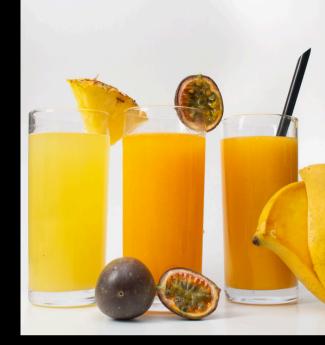

## NANA SWAHILI RESTAURANT

### **01** Background

Nana Swahili Restaurant based in Nairobi, A Swahili style restaurant with a vibe of the Swahili heritage.

#### **02** §

Solution

S7rong Creative enhanced Nana Swahili Restaurant's brand through vibrant food photography, engaging cinematography, and attractive flyer designs. Our work showcased the restaurant's authentic dishes and atmosphere, effectively increasing visibility and attracting more customers to the establishment.