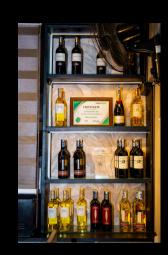

## NANA SWAHILI RESTAURANT

### **01** Background

Nana Swahili Restaurant based in Nairobi, A Swahili style restaurant with a vibe of the Swahili heritage.

#### **02** §

Solution

S7rong Creative enhanced Nana Swahili Restaurant's brand through vibrant food photography, engaging cinematography, and attractive flyer designs. Our work showcased the restaurant's authentic dishes and atmosphere, effectively increasing visibility and attracting more customers to the establishment.