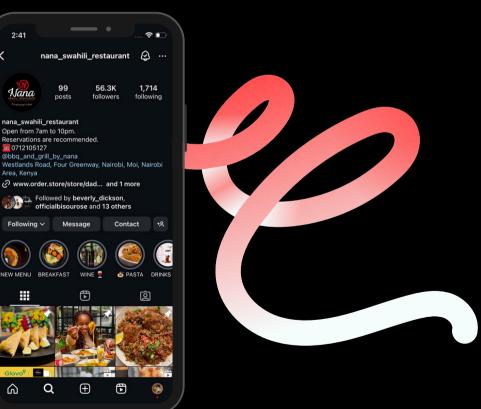

## NANA SWAHILI RESTAURANT

### **01** Background

Nana Swahili Restaurant based in Nairobi, A Swahili style restaurant with a vibe of the Swahili heritage.

#### **02** §

Solution

S7rong Creative enhanced Nana Swahili Restaurant's brand through vibrant food photography, engaging cinematography, and attractive flyer designs. Our work showcased the restaurant's authentic dishes and atmosphere, effectively increasing visibility and attracting more customers to the establishment.