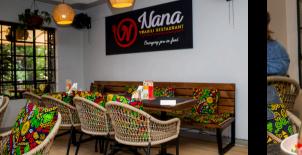

## NANA SWAHILI RESTAURANT

### **01** Background

Nana Swahili Restaurant based in Nairobi, A Swahili style restaurant with a vibe of the Swahili heritage.

#### **02** §

Solution

S7rong Creative enhanced Nana Swahili Restaurant's brand through vibrant food photography, engaging cinematography, and attractive flyer designs. Our work showcased the restaurant's authentic dishes and atmosphere, effectively increasing visibility and attracting more customers to the establishment.