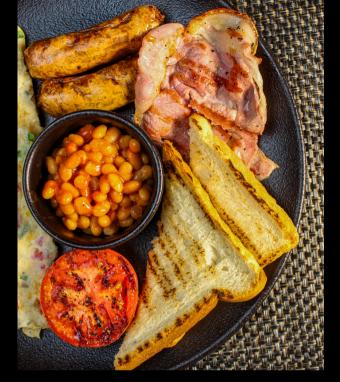

## NANA SWAHILI RESTAURANT

### **01** Background

Nana Swahili Restaurant based in Nairobi, A Swahili style restaurant with a vibe of the Swahili heritage.

#### **02** §

Solution

S7rong Creative enhanced Nana Swahili Restaurant's brand through vibrant food photography, engaging cinematography, and attractive flyer designs. Our work showcased the restaurant's authentic dishes and atmosphere, effectively increasing visibility and attracting more customers to the establishment.