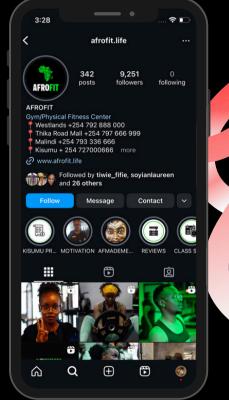

#### **01** Background

AFROFIT GYM, The number one gym in East Africa with a total of 4 running clubs in Kenya.

INSTAGRAM

#### **BRAND MANAGEMENT**

#### **02** Solution

S7rong Creative partnered with AFROFIT Gym, providing creative direction, social media management, cinematography, photography, graphic and billboard design. Our engaging campaigns and newsletters enhanced brand visibility and community connection, while dynamic visuals captured the gym's energy, ultimately attracting new members and reinforcing brand loyalty.